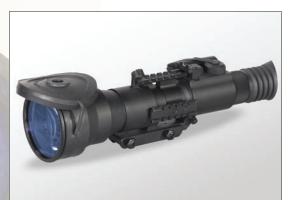

## **NEMESIS 6X IDi**

Night Vision Riflescope

The Armasight Nemesis is the perfect solution for situations where the hunter needs greater distance between themselves and their target. Featuring a high-quality image intensifier tube, easy to use internal windage and elevation adjustments, and simple push button controls, the Armasight Nemesis will allow you to see beyond the expected in nighttime conditions.

The adjustable brightness illuminated reticle is unique; no other night vision rifle scope on the market has such well-defined (yet extremely thin) crosshairs that allow such precise shot placement, even on exceptionally small targets. The Nemesis is fitted with a Picatinny/Weaver mount that allows for highly accurate rail positioning, ensuring user comfort; three accessory mounting rails allow easy mounting of our included long-range IR illuminator and/or other compatible accessories. The Nemesis is water resistant, robust, lightweight, and engineered from aircraft aluminum.

- 6x Magnification with 6.5 degrees FOV
- Bright source protection, Auto Bright Control (ABC)
- Illuminated center red cross reticle for optimal contrast
- (A) Controls and adjustments are simple and easy to operate
- Mater resistant design
- A Flip-up back-up iron sights
- Mounts to standard weaver rails
- Variable reticle brightness
- Detachable long-range infrared illuminator
- A Limited two-year warranty

| Image Tube                     | Gen 2+ IDi - "Improved Definition"                                              |
|--------------------------------|---------------------------------------------------------------------------------|
| Magnification                  | 6x                                                                              |
| Lens System                    | F2.0, F160 mm                                                                   |
| FOV                            | 6.5°                                                                            |
| Exit Pupil                     | 10 mm                                                                           |
| Eye Relief                     | 46 mm                                                                           |
| Range of Focus                 | 25 m to infinity                                                                |
| Diopter Adjustment             | -6 to +2                                                                        |
| Controls                       | Digital                                                                         |
| Remote Control                 | Yes                                                                             |
| Automatic Brightness Control   | Yes                                                                             |
| Infrared Illuminator           | Detachable IR                                                                   |
| Low Battery Indicator          | Yes (in FOV)                                                                    |
| Power Supply                   | CR123 Lithium 3V (1) or CR123 type rechargeable batteries with voltage 3.2V (1) |
| Battery Life                   | Up to 60 hours                                                                  |
| Reticle System                 | Red on Green                                                                    |
| Windage & Elevation Adjustment | 1/2 MOA                                                                         |
| Environmental Rating           | Water resistant                                                                 |
| Operating Temperature          | -40°C to +50°C                                                                  |
| Storage Temperature            | -50°C to +70°C                                                                  |
| Dimensions                     | 388 x 102 x 71 mm / 15.3" x 4" x 2.8"                                           |
| Weight                         | 1.9 kg / 4.2 lbs                                                                |