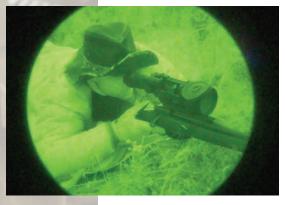

The adjustable brightness illuminated reticle is unique; no other night vision rifle scope on the market has such well-defined (yet extremely thin) crosshairs that allow such precise shot placement, even on exceptionally small targets. The Nemesis is fitted with a Picatinny/Weaver mount that allows for highly accurate rail positioning, ensuring user comfort; three accessory mounting rails allow easy mounting of our included long-range IR illuminator and/or other compatible accessories. The Nemesis is water resistant, robust, lightweight, and engineered from aircraft aluminum.

- 6x Magnification with 6.5 degrees FOV
- Bright source protection, Auto Bright Control (ABC)
- Illuminated center red cross reticle for optimal contrast
- (A) Controls and adjustments are simple and easy to operate
- Mater resistant design
- A Flip-up back-up iron sights
- Mounts to standard weaver rails
- Variable reticle brightness
- Detachable long-range infrared illuminator
- A Limited two-year warranty