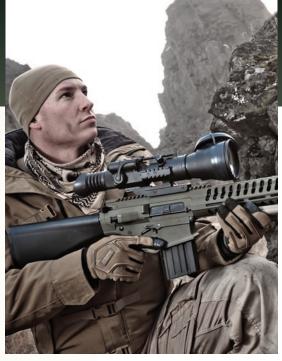

## **NEMESIS 6X IDi**

Night Vision Riflescope

The Armasight Nemesis is the perfect solution for situations where the hunter needs greater distance between themselves and their target. Featuring a high-quality image intensifier tube, easy to use internal windage and elevation adjustments, and simple push button controls, the Armasight Nemesis will allow you to see beyond the expected in nighttime conditions.

The adjustable brightness illuminated reticle is unique; no other night vision rifle scope on the market has such well-defined (yet extremely thin) crosshairs that allow such precise shot placement, even on exceptionally small targets. The Nemesis is fitted with a Picatinny/Weaver mount that allows for highly accurate rail positioning, ensuring user comfort; three accessory mounting rails allow easy mounting of our included long-range IR illuminator and/or other compatible accessories. The Nemesis is water resistant, robust, lightweight, and engineered from aircraft aluminum.