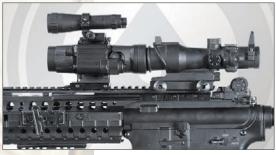

## **CO-MINIHDi** Clip-On Night Vision Device

Designed for short-to-medium range observation, the Armasight CO-MINI is the most compact commercially available clip-on night vision device. The CO-MINI uses image intensification technology and is designed to convert most low-to-mid power daytime sights, scopes, or binoculars into night vision devices. The CO-MINI can be mounted in seconds without tools. It can be attached in front of a day riflescope (using its quick-release Picatinny mount) or directly onto the day scope (or binocular/ telescope) objective lens with the included adaptor.

The CO-MINI is suitable for use with most commercial and military specification daytime sights, telescopes or binoculars (up to 6X magnification). Because the CO-MINI can be easily mounted in front of the user's existing day scope, comfort is never sacrificed, while shot release and follow through remain accurate.