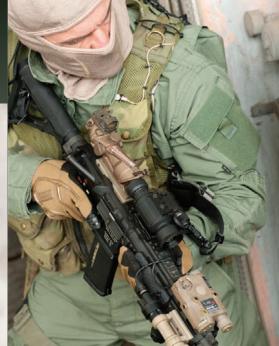

## **CO-MINIHDi** Clip-On Night Vision Device

Designed for short-to-medium range observation, the Armasight CO-MINI is the most compact commercially available clip-on night vision device. The CO-MINI uses image intensification technology and is designed to convert most low-to-mid power daytime sights, scopes, or binoculars into night vision devices. The CO-MINI can be mounted in seconds without tools. It can be attached in front of a day riflescope (using its quick-release Picatinny mount) or directly onto the day scope (or binocular/ telescope) objective lens with the included adaptor.

The CO-MINI is suitable for use with most commercial and military specification daytime sights, telescopes or binoculars (up to 6X magnification). Because the CO-MINI can be easily mounted in front of the user's existing day scope, comfort is never sacrificed, while shot release and follow through remain accurate.

The clip-on device is factory bore-sighted to greater than 1MOA accuracy, so no rezeroing is necessary. It really is as simple as mount and shoot!

The Armasight CO-MINI is intended primarily for use by demanding hunters and in short-range warfare, where field of view and ease of use is more important than high magnification. Packed with innovative and important features like variable gain control, automatic bright light shut-off, and wireless remote control, the Armasight CO-MINI is designed to make quick, intuitive shooting just as easy at night as it is during the day. The Armasight CO-MINI is equally as effective whether mounted to a brand name or lesser-known day scope at magnifications ranging from 2-6X.