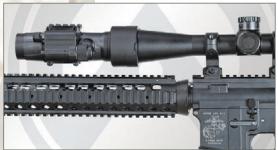

## **CO-MINIHDi** Clip-On Night Vision Device

Designed for short-to-medium range observation, the Armasight CO-MINI is the most compact commercially available clip-on night vision device. The CO-MINI uses image intensification technology and is designed to convert most low-to-mid power daytime sights, scopes, or binoculars into night vision devices. The CO-MINI can be mounted in seconds without tools. It can be attached in front of a day riflescope (using its quick-release Picatinny mount) or directly onto the day scope (or binocular/ telescope) objective lens with the included adaptor.

The CO-MINI is suitable for use with most commercial and military specification daytime sights, telescopes or binoculars (up to 6X magnification). Because the CO-MINI can be easily mounted in front of the user's existing day scope, comfort is never sacrificed, while shot release and follow through remain accurate.