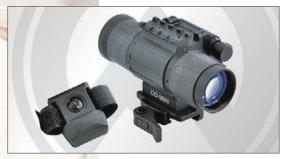

## **CO-MINIHDi** Clip-On Night Vision Device

Designed for short-to-medium range observation, the Armasight CO-MINI is the most compact commercially available clip-on night vision device. The CO-MINI uses image intensification technology and is designed to convert most low-to-mid power daytime sights, scopes, or binoculars into night vision devices. The CO-MINI can be mounted in seconds without tools. It can be attached in front of a day riflescope (using its quick-release Picatinny mount) or directly onto the day scope (or binocular/ telescope) objective lens with the included adaptor.

- Simple and quick conversion of daytime scope, sight or binoculars to Night Vision
- Automatic brightness control
- Mounts in front of riflescope with no re-zeroing required
- Equipped with Wireless Remote Control
- Powered by a single alkaline 1.5V AA or 3V CR123A lithium battery
- A Quick Release Mount
- A Mil Standard Compliant
- A Limited Two-Year Warranty